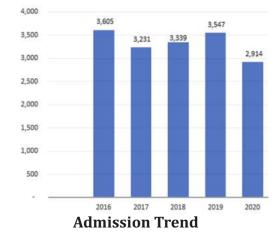

# TRAINING AND RE-TRAINING Pre-Membership Training

The Nigerian College of Accountancy as the Training Arm of the Association organized pre-membership professional training for would-be members and these received a boost during the year under the review. **Student Admission and Examinations** The trend of admission at the College in the past five years is as represented in the chart below:

**Five Years Admission Trend** 