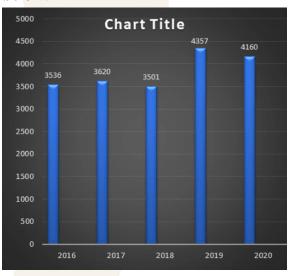

# TRAINING AND RE-TRAINING Pre-Membership Training

The Nigerian College of Accountancy as the Training Arm of the Association organized pre-membership professional training for would-be members and these received a boost during the year under the review. **Student Admission and Examinations** The trend of admission at the College in the past five years is as represented in the chart below:

**Five Years Admission Trend** 

# **MEMBERSHIP ADMISSION**

During the year under review, **2**, **914** new members were inducted and admitted into the Association. This reflects a decline in the admission of members over the previous year which may be attributed to restriction on movement as a result of Covid-19 global pandemic during the year. The induction ceremonies were conducted in four geo-political zones of the country, including Abuja during the Mandatory Continuing Professional Development (MCPD) Programmes.