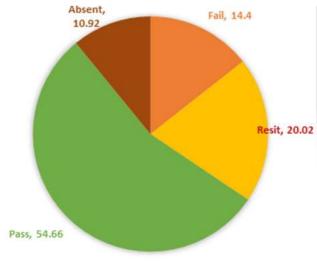

#### **Professional Examination**

Professional Examinations A, B, and Conversion were held in January, July, August and October 2020.

3,476 candidates sat for the final examination (PEB) in August, 2020. Out of this number, 2,133 (54.66%) passed, 781 (20.02%) had resit in one or two subjects, 562 (14.40%) failed, while 426(10.92%) were absent.

**Students performance at 2020 PEB Examinations** 