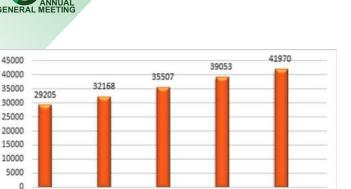

# TRAINING AND RE-TRAINING Pre-Membership Training

The Nigerian College of Accountancy as the Training Arm of the Association organized pre-membership professional training for would-be members and these received a boost during the year under the review. **Student Admission and Examinations** The trend of admission at the College in the past five years is as represented in the chart below:

**Five Years Admission Trend** 